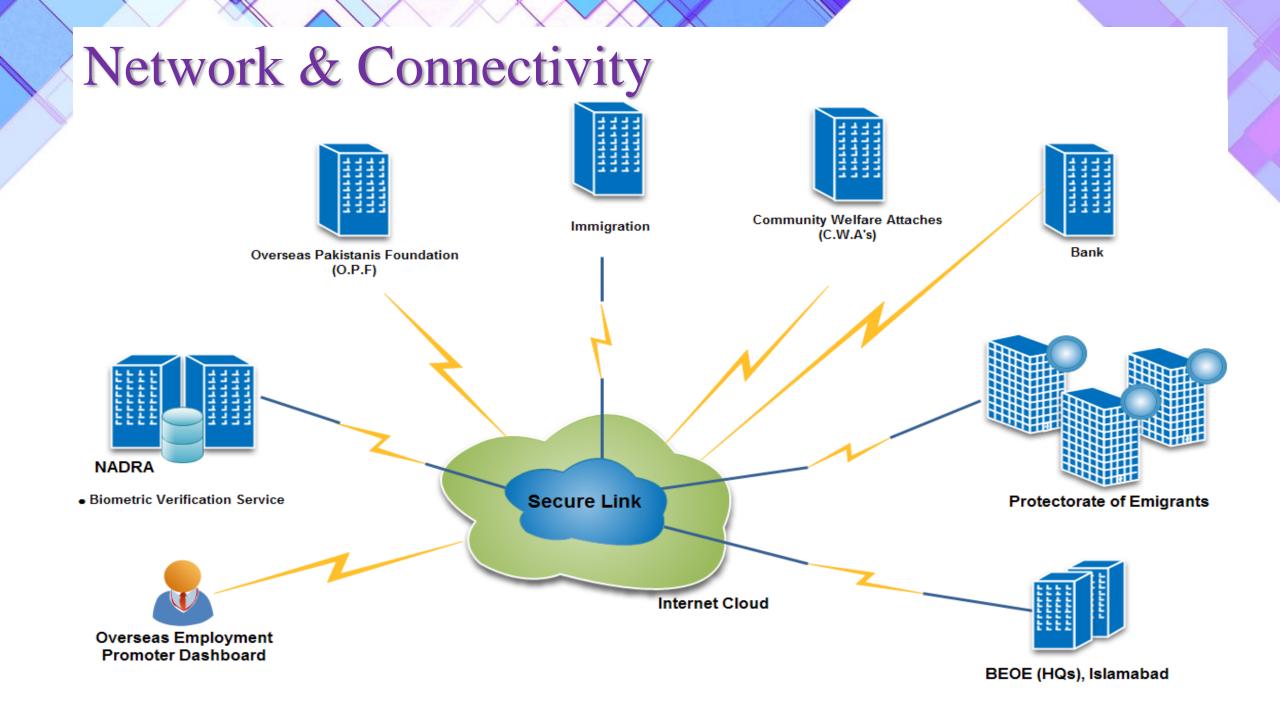

# Data Sharing

Data sharing for Policy formulation and welfare measures with:

- Community Welfare Attaches' (CWAs')- Nineteen (19/24) in different countries
- Federal Investigation Agency (FIA)
- Overseas Pakistanis Foundation (OPF)
- Overseas Employment Corporation (OEC)
- Policy & Planning Unit (PPU), Ministry of Overseas Pakistanis & Human Resource Development
- State Bank of Pakistan (SBP)
- National Bank of Pakistan (NBP)