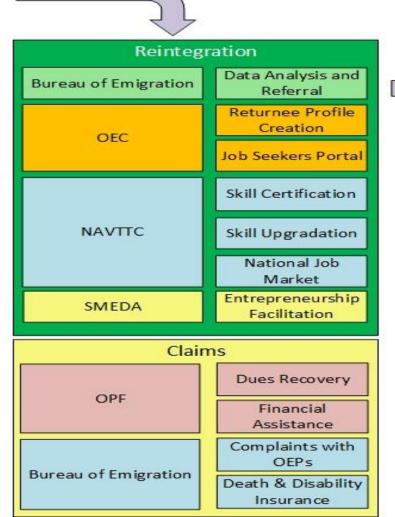

Return & Re-integration Process

93582 returnees registered till date

| Social Inclusion |                               |  |  |  |  |
|------------------|-------------------------------|--|--|--|--|
| NYDF             | Loans for<br>Enterpreneurship |  |  |  |  |
| BISP             | Ehsaas cash<br>transfer       |  |  |  |  |
|                  | Ehsaas school fees            |  |  |  |  |
| EOBI             | Informal labor<br>registry    |  |  |  |  |