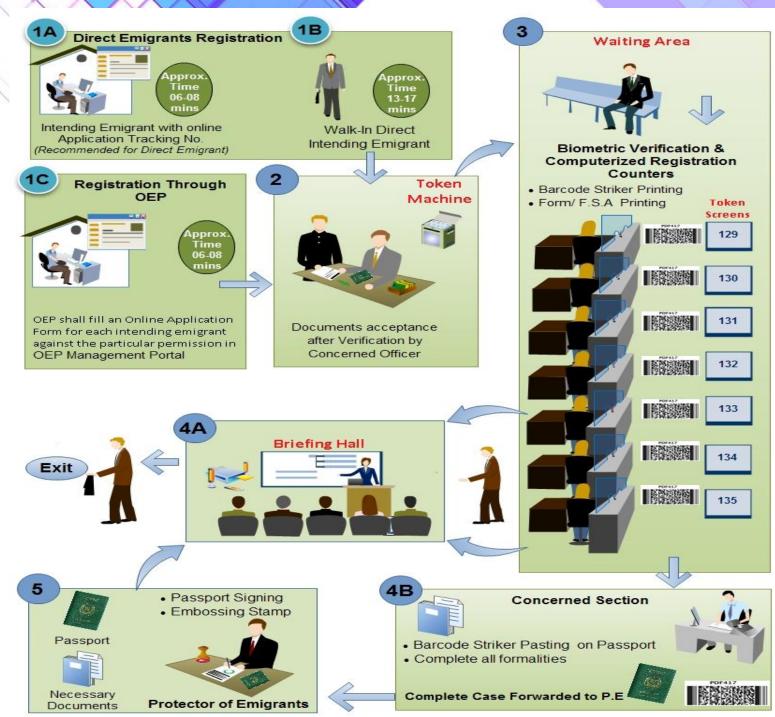

### Registration of Intending Emigrants via Biometric Verification System



**Government of Pakistan Bureau of Emigration & Overseas Employment** 

# Objectives

- Registration of Intending Emigrants via Biometric Verification System.
- Availability of complete and accurate information of registered outgoing Emigrants.
- Protector Stamping through Barcode based adhesive sticker.
- Availability of complete and accurate information of Licensed Overseas Employment Promoters (OEPs) and their activities.
- Online Complaint Management System.

### Process Flow of Emigrant's Registration:





### Outcomes

• Centrally deployed *Management Information System* (MIS), accessible via secure channel from PE Offices and within HQs.

• Digitization of OEP licences (2500 approx) and all their activities

• Speedy resolution of complaints through online mechanism ( Pakistan Citizen Portal, BE&OE web etc)

## **Emigrant Registration Data Fields**

#### **Employment Details**

- Job Title\* (Electrical Engineer, Accountant, Nurse, etc.)
- Job Trade\*
- Salary (monthly)\*
- Currency\*
- Employer Name\*
- Employer Address\*
- Employer City\*
- Employer Country\*
- Employer Phone No.
- Employer Email Address
- Contract Period (yrs)\*
- Contract Period (mth)\*
- Protectorate of Emigrant Office\*
- Benefits (Employment benefits such as free medical, free ticket, etc.)

#### **Bank Fee Deta